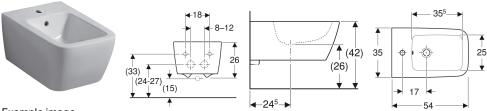

## To order additionally

• Extended drain for trap

| Art. no.  | Colour / surface | Overflow | В     | Н     | Т     |
|-----------|------------------|----------|-------|-------|-------|
| 231910000 | white            | visible  | 35 cm | 26 cm | 54 cm |