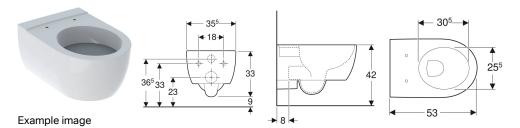

## To order additionally

• WC seat

| Art. no.  | Colour / surface | В       | Н     | T     |
|-----------|------------------|---------|-------|-------|
| 204000000 | white            | 35.5 cm | 33 cm | 53 cm |