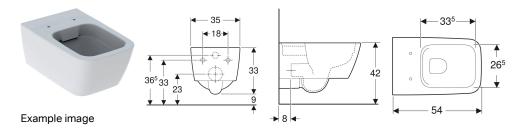

### To order additionally

• WC seat

| Art. no.  | Colour / surface | В     | Н     | T     |
|-----------|------------------|-------|-------|-------|
| 201950000 | white            | 35 cm | 33 cm | 54 cm |