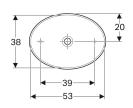

## Scope of delivery

• Fastening material

• Template

| Art. no.     | Colour / surface | Tap hole | Overflow | В     | Н       | Т     |
|--------------|------------------|----------|----------|-------|---------|-------|
| 500.771.01.2 | white            | without  | without  | 55 cm | 15.8 cm | 40 cm |