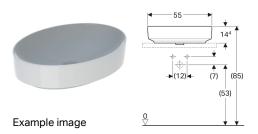

## Scope of delivery

• Fastening material

• Template

| Art. no.     | Colour / surface | Tap hole | Overflow | В     | Н       | Т     |
|--------------|------------------|----------|----------|-------|---------|-------|
| 500.771.01.2 | white            | without  | without  | 55 cm | 15.8 cm | 40 cm |