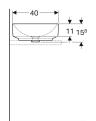

## Scope of delivery

• Fastening material

• Template

| Art. no.     | Colour / surface | Tap hole | Overflow | В     | Н       | Т     |
|--------------|------------------|----------|----------|-------|---------|-------|
| 500.771.01.2 | white            | without  | without  | 55 cm | 15.8 cm | 40 cm |