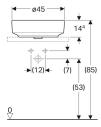

## Scope of delivery

• Fastening material

• Template

| Art. no.     | Colour / surface | D     | Tap hole | Overflow | Н       |
|--------------|------------------|-------|----------|----------|---------|
| 500.769.01.2 | white            | 45 cm | centred  | visible  | 15.8 cm |
| 500.770.01.2 | * white          | 45 cm | centred  | without  | 15.8 cm |