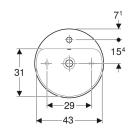

## Scope of delivery

• Fastening material

• Template

| Art. no.     | Colour / surface | D     | Tap hole | Overflow | Н       |
|--------------|------------------|-------|----------|----------|---------|
| 500.769.01.2 | white            | 45 cm | centred  | visible  | 15.8 cm |
| 500.770.01.2 | * white          | 45 cm | centred  | without  | 15.8 cm |