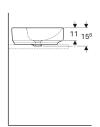

## Scope of delivery

• Fastening material

• Template

| Art. no.     | Colour / surface | D     | Tap hole | Overflow | Н       |
|--------------|------------------|-------|----------|----------|---------|
| 500.769.01.2 | white            | 45 cm | centred  | visible  | 15.8 cm |
| 500.770.01.2 | * white          | 45 cm | centred  | without  | 15.8 cm |