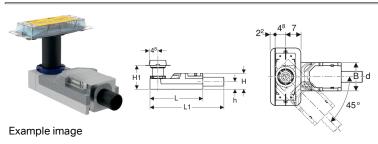

### To order additionally

· Shower channel of the CleanLine series

| Art. no.     | DN | d, ø  | L     | L1      | В     | н    | H1      | h      |
|--------------|----|-------|-------|---------|-------|------|---------|--------|
| 154.150.00.1 | 50 | 50 mm | 30 cm | 35.8 cm | 13 cm | 9 cm | 9-22 cm | 4.2 cm |