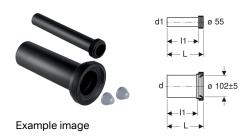

## Scope of delivery

- Flush pipe with sleeve, made of PE-HD
- Straight connector with sleeve, made of PE-HD
- 2 cover caps
- · Fastening material

**Technical data** 

| Art. no.     | Colour / surface   | d, ø   | d1, ø | AB        | L     | I       | <u>                                      </u> |
|--------------|--------------------|--------|-------|-----------|-------|---------|-----------------------------------------------|
| 152.439.46.1 | matt chrome-plated | 110 mm | 45 mm | 97–107 mm | 30 cm | 26.5 cm | 27.5 cm                                       |
| 152.441.46.1 | matt chrome-plated | 90 mm  | 45 mm | 97–107 mm | 30 cm | 26.5 cm | 27.5 cm                                       |