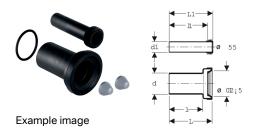

## Geberit connection set for wall-hung WC, length 18.5 cm, with lip seal

## Scope of delivery

- Flush pipe with sleeve, made of PE-HD
- Straight connector with sleeve, made of PP
- 2 cover caps

| • | Lip seal | made | of | <b>EPDM</b> |
|---|----------|------|----|-------------|
|---|----------|------|----|-------------|

· Fastening material

| Art. no.     | Colour / surface   | d, ø  | d1, ø | AB        | L       | L1      | I       | l1    |
|--------------|--------------------|-------|-------|-----------|---------|---------|---------|-------|
| 152.404.46.1 | matt chrome-plated | 90 mm | 45 mm | 97–107 mm | 18.5 cm | 18.5 cm | 14.5 cm | 16 cm |