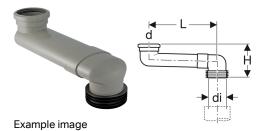

## To order additionally

• PVC adhesive, standard

| Art. no.     | Colour / surface | DN | d, ø  | di, ø        | L            | Н       |
|--------------|------------------|----|-------|--------------|--------------|---------|
| 388.350.29.1 | grey             | 90 | 90 mm | 100-105.6 mm | 14.5-34.5 cm | 16.7 cm |