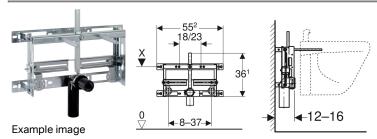

#### Characteristics

- · Zinc-plated installation frame
- · Mounting frame with four fastening brackets
- Adjustable installation depth, 12-16 cm

- Fastening distance for wall-hung bidet 18 or 23 cm
- · Height-adjustable bidet fastening
- Fastening for connection bend, height-adjustable and soundabsorbing
- Tap attachments adjustable in width and height

### Scope of delivery

- · Connection bend made of PE-HD, ø 50 mm
- Seal ø 44 / 32 mm

- 2 threaded rods M12
- · Fastening material