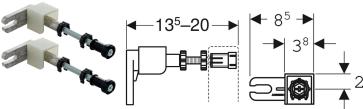

#### Characteristics

 Can be adjusted in depth from the front, infinitely variable, with fast adjustment

- Wall inlet rotatable by 360°
- Threaded rod M10, zinc-plated

### Technical data

Product material Die-cast zinc / steel/plastic