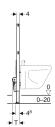

#### **Application purposes**

- · For drywall construction
- · For installation in part-height prewall installations
- For wall-hung bidets with deck-mounted tap
- For floor constructions 0-20 cm