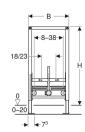

#### Characteristics

- Self-supporting frame, powder-coated
- Frame with Ø 9 mm drilling holes for fastening in wood frame construction
- · Galvanized feet
- Feet adjustable 0–20 cm

- Non-slip leg supports
- · Rotatable foot plates
- Foot plate depth suitable for installation in U-profiles UW 50 and UW75 and Geberit Duofix system rails
- Fastening distance for wall-hung bidet 18 or 23 cm
- · Height-adjustable bidet fastening
- Fastening for connection bend, height-adjustable and soundabsorbing
- Tap attachments adjustable in width and height

### Scope of delivery

- Connection bend made of PE-HD, ø 50 mm
- Seal ø 44 / 32 mm

- 2 threaded rods M12
- · Fastening material

| Art. no.     | В     | Н     | Т     |
|--------------|-------|-------|-------|
| 111.539.00.1 | 50 cm | 98 cm | 10 cm |