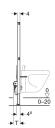

# **Application purposes**

- · For drywall construction
- For installation in part or room-height prewall installations
- For installation in room-height installation walls
- For installation in part or room-height Geberit Duofix system walls
- · For wall-hung bidets with deck-mounted tap
- For floor constructions 0-20 cm

### Characteristics

- · Self-supporting frame, powder-coated
- Frame with Ø 9 mm drilling holes for fastening in wood frame construction
- · Galvanized feet

- Feet adjustable 0–20 cm
- Non-slip leg supports
- Rotatable foot plates
- Foot plate depth suitable for installation in U-profiles UW 50 and UW75 and Geberit Duofix system rails
- Fastening distance for wall-hung bidet 18 or 23 cm
- · Height-adjustable bidet fastening
- Fastening for connection bend, height-adjustable and soundabsorbing
- · Tap attachments adjustable in width and height