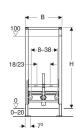

### Characteristics

- · Self-supporting frame, powder-coated
- Frame with Ø 9 mm drilling holes for fastening in wood frame construction
- · Galvanized feet

- Feet adjustable 0–20 cm
- Non-slip leg supports
- Rotatable foot plates
- Foot plate depth suitable for installation in U-profiles UW 50 and UW75 and Geberit Duofix system rails
- Fastening distance for wall-hung bidet 18 or 23 cm
- · Height-adjustable bidet fastening
- Fastening for connection bend, height-adjustable and soundabsorbing
- · Tap attachments adjustable in width and height

# Scope of delivery

- · Connection bend made of PE-HD, ø 50 mm
- Seal ø 44 / 32 mm

- 2 threaded rods M12
- · Fastening material

| Art. no.     | В     | Н      | Т     |
|--------------|-------|--------|-------|
| 111.520.00.1 | 50 cm | 112 cm | 10 cm |