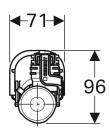

## Technical data

Flow pressure

0.1-10 bar

| Art. no.     | G     | В      | Н       | Т      |
|--------------|-------|--------|---------|--------|
| 281.207.00.1 | 3/8 " | 7.1 cm | 23.5 cm | 9.6 cm |