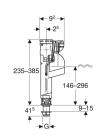

## Technical data

Flow pressure

0.1-10 bar

| Art. no.     | G     | В      | Н       | Т      |
|--------------|-------|--------|---------|--------|
| 281.207.00.1 | 3/8 " | 7.1 cm | 23.5 cm | 9.6 cm |