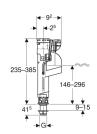

## Technical data

Flow pressure

0.1-10 bar

| Art. no.     | G     | В      | Н       | Т      |
|--------------|-------|--------|---------|--------|
| 281.208.00.1 | 1/2 " | 7.1 cm | 23.5 cm | 9.6 cm |