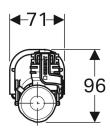

## Technical data

Flow pressure

0.1-10 bar

| Art. no.     | G     | В      | Н       | Т      |
|--------------|-------|--------|---------|--------|
| 281.208.00.1 | 1/2 " | 7.1 cm | 23.5 cm | 9.6 cm |