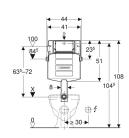

#### **Technical data**

| Flow pressure                        | 0.1-10 bar  |
|--------------------------------------|-------------|
| Flush volume, factory setting        | 6 and 3 I   |
| Flush volume large, adjustment range | 4/4.5/6/7.5 |
| Flush volume small, adjustment range | 2-41        |

- · Protection plug
- 2 slotted flat irons
- · 2 fixing brackets
- · Fastening material

| Art. no.     | В     | Н     | Т     |
|--------------|-------|-------|-------|
| 109.300.00.5 | 41 cm | 51 cm | 12 cm |