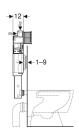

## Scope of delivery

- Water supply connection Rp 1/2" R 1/2", compatible with MF, with integrated angle stop valve and hand wheel
- · Protection box for service opening
- · Flush bend with recess shells

- · Protection plug
- 2 slotted flat irons
- · 2 fixing brackets
- · Fastening material

| Art. no.     | В     | Н     | Т     |
|--------------|-------|-------|-------|
| 109.300.00.5 | 41 cm | 51 cm | 12 cm |