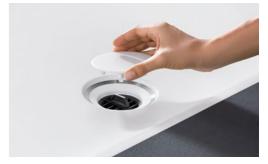

## **SHOWER WALL DRAIN**

Elegant design solution in the wall preserves flawless tiled appearance and no stepping on the drain.