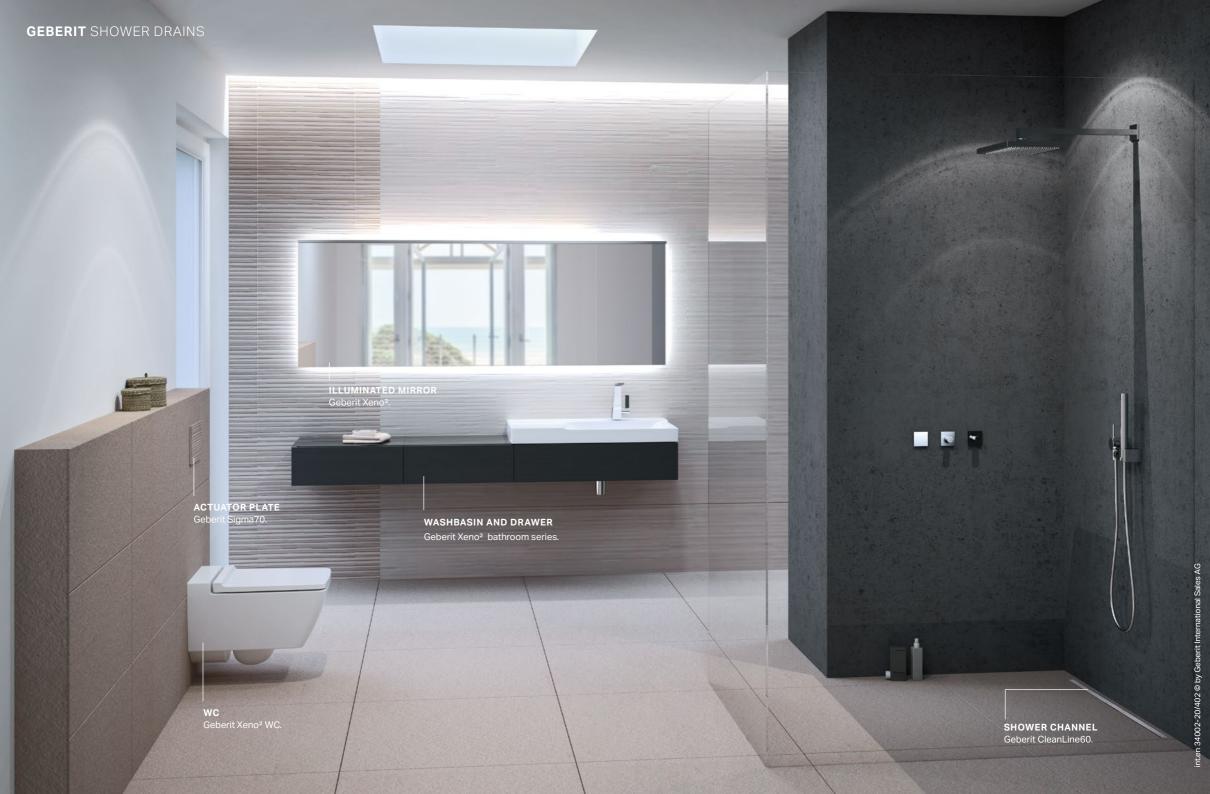

## **GEBERIT CLEANLINE**

## **SHOWER CHANNELS**

Timeless designer lines with different finishings and easy to clean.

#### **GEBERIT**

## **SHOWER WALL DRAIN**

Elegant design solution in the wall preserves flawless tiled appearance and no stepping on the drain.

## GEBERIT SETAPLANO

## **SHOWER SURFACE**

High-quality surface material that is pleasantly warm and silky-smooth to the touch.