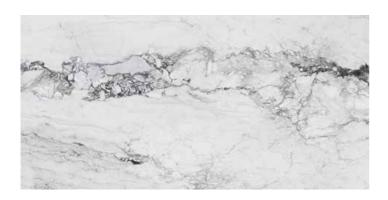

### **CALACATTA AFRICA WHITE**

| PRODUCT CODE  | AGB12CCAFWHEZHSS5P          |
|---------------|-----------------------------|
| SIZE          | 60X120CM                    |
| COLOR         | WHITE                       |
| TECHNOLOGY    | FULL BODY PORCELAIN, NORMAL |
| STRUCTURE     | SMOOTH                      |
| SURFACE LOOK  | GLOSSY                      |
| EDGE          | RECTIFIED                   |
| THICKNESS     | -1 MM                       |
| UNITY MEASURE | M²                          |
|               |                             |

# CALACATTA GOLD

| PRODUCT CODE  | AGB12CCAFWHEZHSS5P          |
|---------------|-----------------------------|
| SIZE          | 60X120CM                    |
| COLOR         | WHITE                       |
| TECHNOLOGY    | FULL BODY PORCELAIN, NORMAL |
| STRUCTURE     | SMOOTH                      |
| SURFACE LOOK  | GLOSSY                      |
| EDGE          | RECTIFIED                   |
| THICKNESS     | -1 MM                       |
| UNITY MEASURE | M²                          |

## **CALACATTA GOLD**

| PRODUCT CODE  | AGB12CCAFWHEZHSS5P          |
|---------------|-----------------------------|
| SIZE          | 60X120CM                    |
| COLOR         | WHITE                       |
| TECHNOLOGY    | FULL BODY PORCELAIN, NORMAL |
| STRUCTURE     | SMOOTH                      |
| SURFACE LOOK  | GLOSSY                      |
| EDGE          | RECTIFIED                   |
| THICKNESS     | -1 MM                       |
| UNITY MEASURE | M²                          |