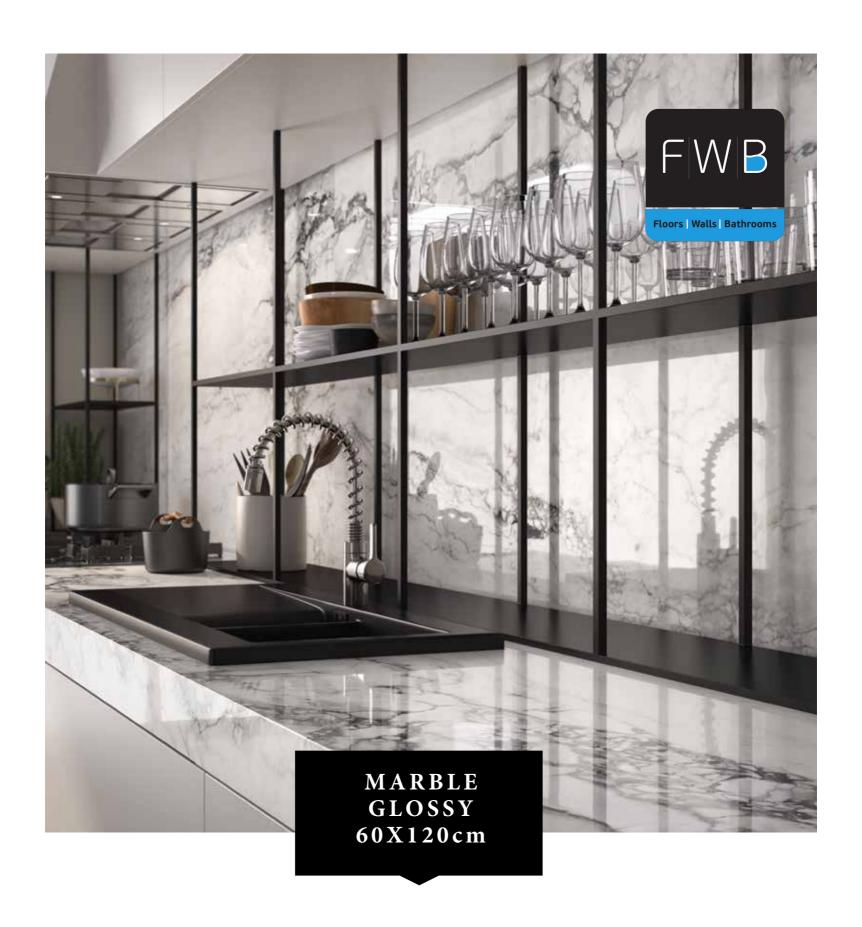

| PRODUCT CODE  | HDP-EMP-GY59119A            |
|---------------|-----------------------------|
| SIZE          | 60X120CM                    |
| COLOR         | GREY (BLACK)                |
| TECHNOLOGY    | FULL BODY PORCELAIN, NORMAL |
| STRUCTURE     | SMOOTH                      |
| SURFACE LOOK  | GLOSSY                      |
| EDGE          | RECTIFIED                   |
| THICKNESS     | -1 MM                       |
| UNITY MEASURE | M²                          |