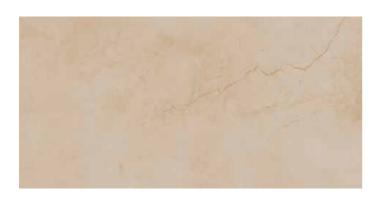

### **NEW MARFIL BEIGE**

| PRODUCT CODE  | AGB12ZNMFBEEZGSS5P          |
|---------------|-----------------------------|
| SIZE          | 60X120CM                    |
| COLOR         | WHITE                       |
| TECHNOLOGY    | FULL BODY PORCELAIN, NORMAL |
| STRUCTURE     | SMOOTH                      |
| SURFACE LOOK  | GLOSSY                      |
| EDGE          | RECTIFIED                   |
| THICKNESS     | -1 MM                       |
| UNITY MEASURE | M²                          |