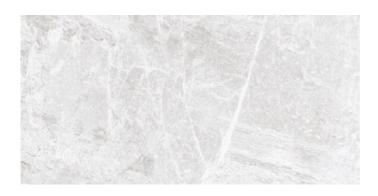

| PRODUCT CODE  | HDP-ICE-WH59119A / AI12GZRWA-WHO.X0P |
|---------------|--------------------------------------|
| SIZE          | 60X120CM                             |
| COLOR         | WHITE                                |
| TECHNOLOGY    | FULL BODY PORCELAIN, NORMAL          |
| STRUCTURE     | SMOOTH                               |
| SURFACE LOOK  | GLOSSY                               |
| EDGE          | RECTIFIED                            |
| THICKNESS     | -1 MM                                |
| UNITY MEASURE | M²                                   |