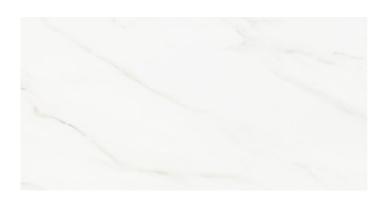

| PRODUCT CODE  | HDP-ICE-WH59119A / AI12GZRWA-WHO.X0P |
|---------------|--------------------------------------|
| SIZE          | 60X120CM                             |
| COLOR         | WHITE                                |
| TECHNOLOGY    | FULL BODY PORCELAIN, NORMAL          |
| STRUCTURE     | SMOOTH                               |
| SURFACE LOOK  | GLOSSY                               |
| EDGE          | RECTIFIED                            |
| THICKNESS     | -1 MM                                |
| UNITY MEASURE | M²                                   |