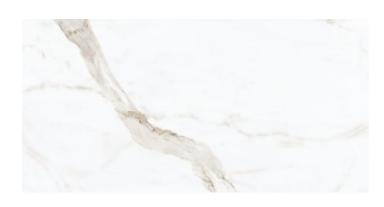

### **CALACATTA AFRICA WHITE**

| PRODUCT CODE  | AGB12CCAFWHEZHSS5P          |
|---------------|-----------------------------|
| SIZE          | 60X120CM                    |
| COLOR         | WHITE                       |
| TECHNOLOGY    | FULL BODY PORCELAIN, NORMAL |
| STRUCTURE     | SMOOTH                      |
| SURFACE LOOK  | GLOSSY                      |
| EDGE          | RECTIFIED                   |
| THICKNESS     | -1 MM                       |
| UNITY MEASURE | M²                          |
|               |                             |

# CALACATTA GOLD

| PRODUCT CODE  | AGB12CCAFWHEZHSS5P          |
|---------------|-----------------------------|
| SIZE          | 60X120CM                    |
| COLOR         | WHITE                       |
| TECHNOLOGY    | FULL BODY PORCELAIN, NORMAL |
| STRUCTURE     | SMOOTH                      |
| SURFACE LOOK  | GLOSSY                      |
| EDGE          | RECTIFIED                   |
| THICKNESS     | -1 MM                       |
| UNITY MEASURE | M²                          |

## **CALACATTA GOLD**

| PRODUCT CODE  | AGB12CCAFWHEZHSS5P          |
|---------------|-----------------------------|
| SIZE          | 60X120CM                    |
| COLOR         | WHITE                       |
| TECHNOLOGY    | FULL BODY PORCELAIN, NORMAL |
| STRUCTURE     | SMOOTH                      |
| SURFACE LOOK  | GLOSSY                      |
| EDGE          | RECTIFIED                   |
| THICKNESS     | -1 MM                       |
| UNITY MEASURE | M²                          |