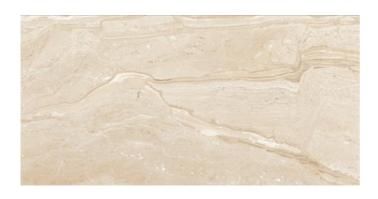

### **OCEAN CREMA**

| PRODUCT CODE  | HDP-OCE-CRM59119A           |
|---------------|-----------------------------|
| SIZE          | 60X120 <b>CM</b>            |
| COLOR         | CREMA (YELLOW)              |
| TECHNOLOGY    | FULL BODY PORCELAIN, NORMAL |
| STRUCTURE     | SMOOTH                      |
| SURFACE LOOK  | GLOSSY                      |
| EDGE          | RECTIFIED                   |
| THICKNESS     | -1 MM                       |
| UNITY MEASURE | M²                          |