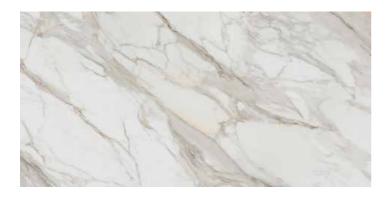

### MEDICEA MARBLE WHITE

| PRODUCT CODE  | AGB12MDMBWHEZHSS5P          |
|---------------|-----------------------------|
| SIZE          | 60X120CM                    |
| COLOR         | WHITE                       |
| TECHNOLOGY    | FULL BODY PORCELAIN, NORMAL |
| STRUCTURE     | SMOOTH                      |
| SURFACE LOOK  | GLOSSY                      |
| EDGE          | RECTIFIED                   |
| THICKNESS     | -1 MM                       |
| UNITY MEASURE | M²                          |